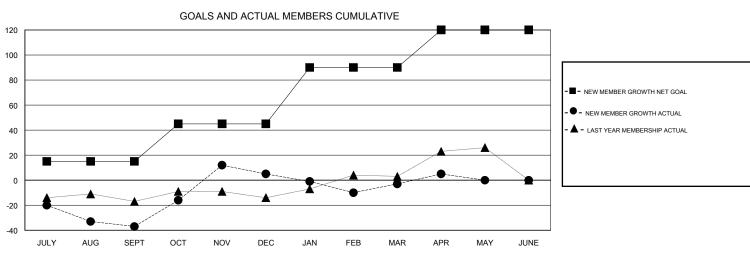

## **GMT**: Gary Wong LOCATION CALIFORNIA **GMT CA**

| Clubs                 |               |           |               | Members               |                                                                |                                                              |                                              |  |
|-----------------------|---------------|-----------|---------------|-----------------------|----------------------------------------------------------------|--------------------------------------------------------------|----------------------------------------------|--|
| RESULTS FOR 2016-2017 |               |           |               | RESULTS FOR 2016-2017 |                                                                |                                                              |                                              |  |
| QUARTER               | NEW CLUB GOAL | NEW CLUBS | DROPPED CLUBS | QUARTER               | NEW MEMBER GROWTH<br>NET GOAL (not reinstated<br>or transfers) | NEW MEMBER<br>GROWTH ACTUAL (not<br>reinstated or transfers) | DROPPED MEMBERS ACTUAL (including transfers) |  |
| JULY/AUG/SEPT         | 0             | 0         | 1             | JULY/AUG/SEPT         | 15                                                             | 64                                                           | 101                                          |  |
| OCT/NOV/DEC           | 1             | 1         | 0             | OCT/NOV/DEC           | 30                                                             | 80                                                           | 38                                           |  |
| JAN/FEB/MAR           | 1             | 0         | 0             | JAN/FEB/MAR           | 45                                                             | 46                                                           | 54                                           |  |
| APR/MAY/JUNE          | 1             | 0         | 0             | APR/MAY/JUNE          | 30                                                             | 27                                                           | 19                                           |  |

## GOALS AND ACTUAL NEW CLUBS CUMULATIVE

| DROPPED CLUBS: 1  DROPPED MEMBERS |     | 40 CLUBS OF 64 ADDED 1 OR MORE<br>NEW MEMBERS | GENDER DISTRIBUTION         MALE       1,504 (72.07%)         FEMALE       583 (27.93%) |  |     |
|-----------------------------------|-----|-----------------------------------------------|-----------------------------------------------------------------------------------------|--|-----|
| DECEASED                          | 23  | CHCK HEDE FOR CHMH ATIVE                      | TOTAL FAMILY UNIT MEMBERS                                                               |  | 277 |
| CLUB CANCELLED 0 OTHER 189        |     | CLICK HERE FOR CUMULATIVE  MEMBERSHIP DATA    | FAMILY MEMBERS PAYING HALF                                                              |  | 444 |
|                                   |     |                                               |                                                                                         |  | 144 |
| TOTAL                             | 212 |                                               | 5020                                                                                    |  |     |