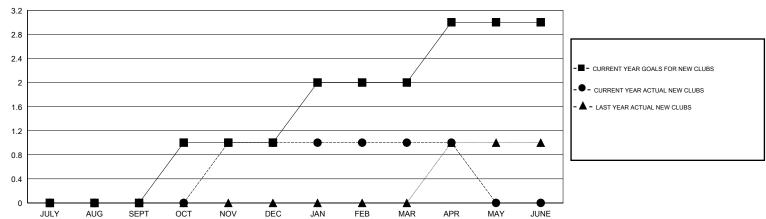

## **GMT**: Gary Wong LOCATION CALIFORNIA **GMT CA**

| Clubs                 |               |           |               | Members               |                                                                |                                                              |                                              |  |
|-----------------------|---------------|-----------|---------------|-----------------------|----------------------------------------------------------------|--------------------------------------------------------------|----------------------------------------------|--|
| RESULTS FOR 2016-2017 |               |           |               | RESULTS FOR 2016-2017 |                                                                |                                                              |                                              |  |
| QUARTER               | NEW CLUB GOAL | NEW CLUBS | DROPPED CLUBS | QUARTER               | NEW MEMBER GROWTH<br>NET GOAL (not reinstated<br>or transfers) | NEW MEMBER<br>GROWTH ACTUAL (not<br>reinstated or transfers) | DROPPED MEMBERS ACTUAL (including transfers) |  |
| JULY/AUG/SEPT         | 0             | 0         | 1             | JULY/AUG/SEPT         | 15                                                             | 64                                                           | 101                                          |  |
| OCT/NOV/DEC           | 1             | 1         | 0             | OCT/NOV/DEC           | 30                                                             | 80                                                           | 38                                           |  |
| JAN/FEB/MAR           | 1             | 0         | 0             | JAN/FEB/MAR           | 45                                                             | 46                                                           | 54                                           |  |
| APR/MAY/JUNE          | 1             | 0         | 0             | APR/MAY/JUNE          | 30                                                             | 27                                                           | 19                                           |  |

## GOALS AND ACTUAL NEW CLUBS CUMULATIVE

| DROPPED CLUBS: 1  DROPPED MEMBERS |     | 40 CLUBS OF 64 ADDED 1 OR MORE<br>NEW MEMBERS | GENDER DISTRIBUTION         MALE       1,504 (72.07%)         FEMALE       583 (27.93%) |  |     |
|-----------------------------------|-----|-----------------------------------------------|-----------------------------------------------------------------------------------------|--|-----|
| DECEASED                          | 23  | CHCK HEDE FOR CHMH ATIVE                      | TOTAL FAMILY UNIT MEMBERS                                                               |  | 277 |
| CLUB CANCELLED 0 OTHER 189        |     | CLICK HERE FOR CUMULATIVE  MEMBERSHIP DATA    | FAMILY MEMBERS PAYING HALF                                                              |  | 444 |
|                                   |     |                                               |                                                                                         |  | 144 |
| TOTAL                             | 212 |                                               | 5020                                                                                    |  |     |